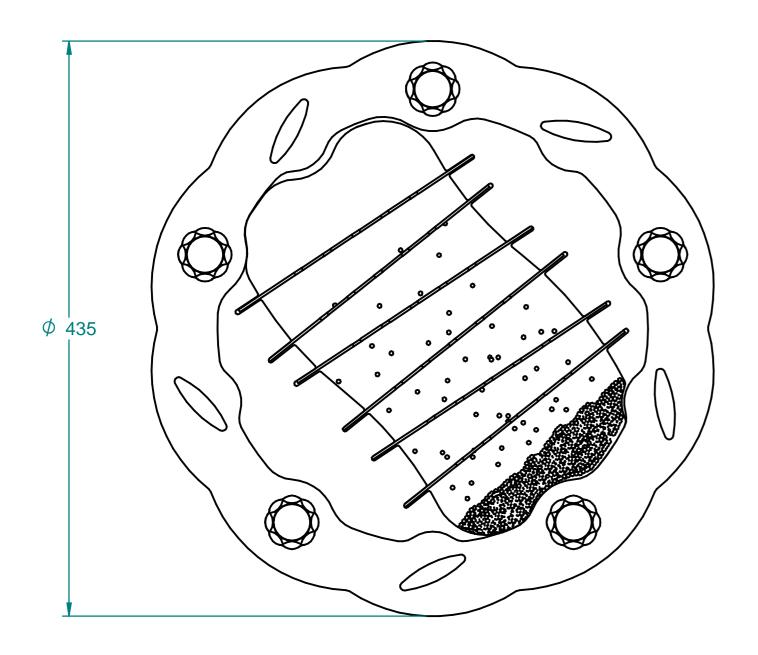

| $\bigoplus$ | All Dimensions in mm                             | 1 of 1 | Not To Scale |
|-------------|--------------------------------------------------|--------|--------------|
| Title       | FIRAININ - Make It Rain Insert (REV C - 15) - 2I |        |              |
| Drg By      | Jake Windle                                      | Date   | 01/06/22     |