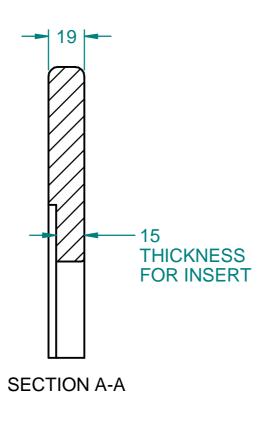

| $\bigoplus$ | All Dimensions in mm                             | 1 of 1 | Not To Scale |
|-------------|--------------------------------------------------|--------|--------------|
| Title       | FIRAININ - Make It Rain Insert (REV C - 15) - 2I |        |              |
| Drg By      | Jake Windle                                      | Date   | 01/06/22     |