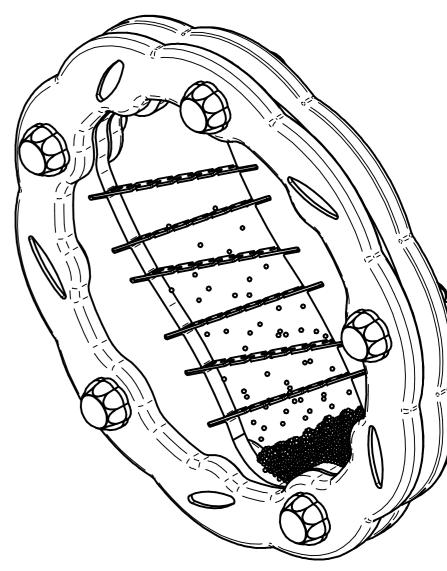

## FIRAININ - Make It Rain Insert (REV C - 15) - 2D

| Spitfire Road, Old Sarum, Salisbury |
|-------------------------------------|
| Wiltshire, SP4 6GB, UK              |
| Tel: +44 (0)1722 349 793            |