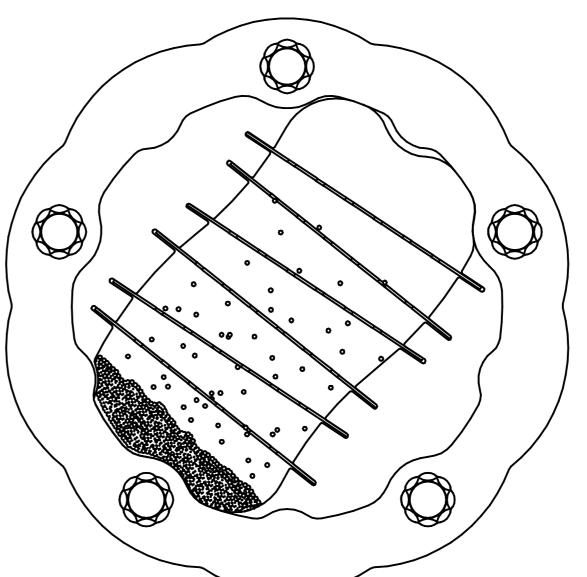

## FIRAININ - Make It Rain Insert (REV C - 15) - 2D

| Spitfire Road, Old Sarum, Salisbury |
|-------------------------------------|
| Wiltshire, SP4 6GB, UK              |
| Tel: +44 (0)1722 349 793            |

| $\bigoplus$ | All Dimensions in mm                             | 1 of 1 | Not To Scale |
|-------------|--------------------------------------------------|--------|--------------|
| Title       | FIRAININ - Make It Rain Insert (REV C - 15) - 2I |        |              |
| Drg By      | Jake Windle                                      | Date   | 01/06/22     |