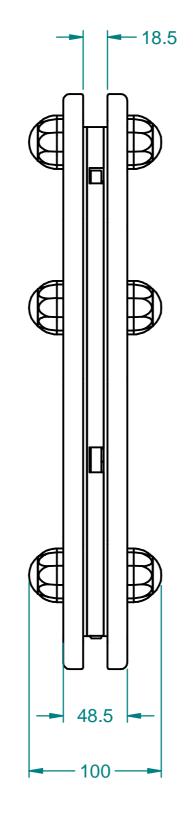

## FIRAININ - Make It Rain Insert (REV C - 15) - 2D

| Spitfire Road, Old Sarum, Salisbury |
|-------------------------------------|
| Wiltshire, SP4 6GB, UK              |
| Tel: +44 (0)1722 349 793            |

| $\bigoplus$ | All Dimensions in mm                             | 1 of 1 | Not To Scale |
|-------------|--------------------------------------------------|--------|--------------|
| Title       | FIRAININ - Make It Rain Insert (REV C - 15) - 2I |        |              |
| Drg By      | Jake Windle                                      | Date   | 01/06/22     |