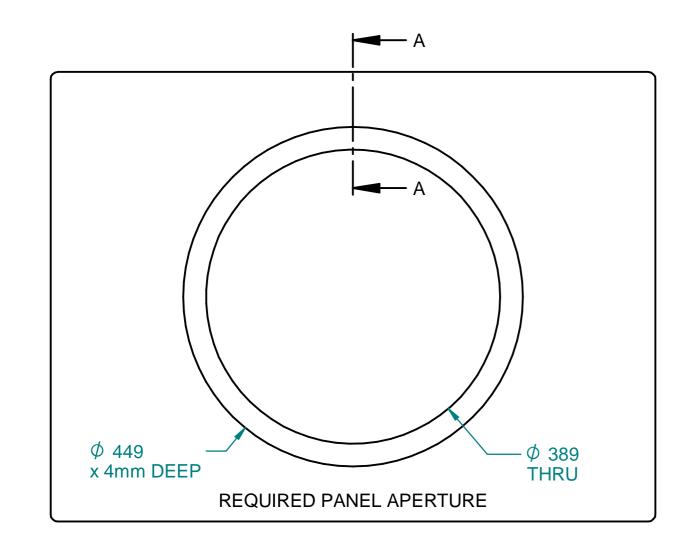

| $\bigoplus$ | All Dimensions in mm                             | 1 of 1 | Not To Scale |
|-------------|--------------------------------------------------|--------|--------------|
| Title       | FIRAININ - Make It Rain Insert (REV C - 15) - 2I |        |              |
| Drg By      | Jake Windle                                      | Date   | 01/06/22     |